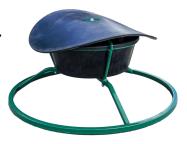

## **PASTURE SEASON IS HERE!**

MAY MINERAL FEEDER SPECIAL

Blue plastic mineral feeder

Reg \$280

Sale \$260

Stand mineral feeder

**Reg \$335** 

Sale \$299.99