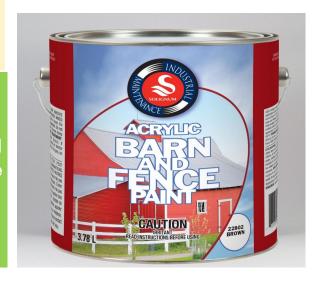

Twine pre-ordered last fall is in and will be going out shortly. There is still lots of product in stock. Twine, silage wrap & net wrap at competitive prices. Call Matt for pricing

New to our paint selection, Acrylic Barn & Fence Paint. 3.78 L

\$34.99